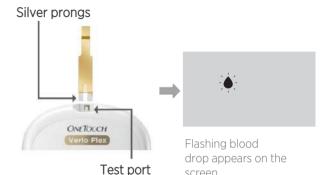

#### Ready to test

Your meter setup is complete when the screen with 3 dashes appears.

screen

Insert a test strip (gold side and 2 silver prongs facing you) to turn the meter on.

fill

Apply blood sample to the channel on either and the meter counts side of the test strip. down from 5 to 1. Wait for the channel to