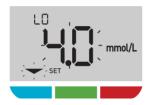

### **About the Range Indicator**

Your meter comes with a Range Indicator that automatically lets you know if your reading is below, above or within your range limits. The high and low range limits used by the Range Indicator are pre-set as follows:

Pre-set low range limit

Pre-set high range limit

For details about changing the pre-set range limits to suit your needs, refer to your Owner's Booklet.