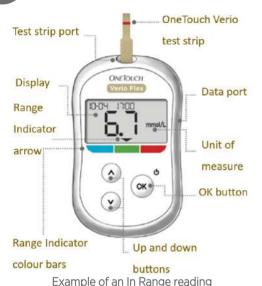

# View your reading

Your reading appears on the display. The Range Indicator arrow points to the blue, green, or red Range Indicator colour bar, to let you know your reading is below, within, or above your range limit.

Range reading

ONETOLICH Verio Flex 04-10 500 Pf

Example of an Above Range reading