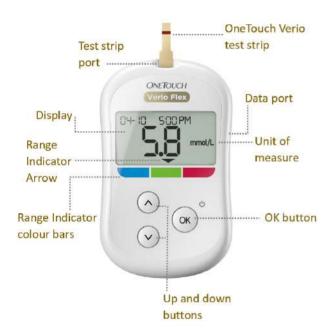

# View your reading

Your reading appears on the display. The Range Indicator arrow points to the blue, green, or red Range Indicator colour bar, to let you know your reading is below, within, or above your range limit.

Range reading

ONETOLICH Verio Flex 04-10 500 Pf

Example of an Above Range reading

### **About the Range Indicator**

Your meter comes with a Range Indicator that automatically lets you know if your reading is below, above or within your range limits. The high and low range limits used by the Range Indicator are pre-set as follows: