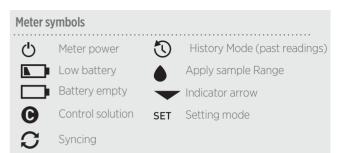

## Turn it on 🖒

Press and hold (ox) until the startup screen appears.

Use (v) (\*) buttons to edit each setting and press (ox) to confirm.

Set the time on the first SET

- > Hour flashes. Press (ox) if correct or edit and confirm.
- > Minutes flash. Press (or ) if correct or edit and confirm.

# View your reading

Your reading appears on the display. The Range Indicator arrow points to the blue, green, or red Range Indicator colour bar, to let you know your reading is below, within, or above your range limit.