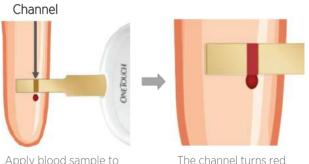

#### Ready to test

Your meter setup is complete when the screen with 3 dashes appears.

screen

Insert a test strip (gold side and 2 silver prongs facing you) to turn the meter on.

fill

Apply blood sample to the channel on either and the meter counts side of the test strip. down from 5 to 1. Wait for the channel to