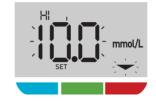

### **About the Range Indicator**

Your meter comes with a Range Indicator that automatically lets you know if your reading is below, above or within your range limits. The high and low range limits used by the Range Indicator are pre-set as follows:

Pre-set low range limit

Pre-set high range limit

For details about changing the pre-set range limits to suit your needs, refer to your Owner's Booklet.