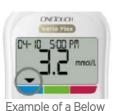

# View your reading

Your reading appears on the display. The Range Indicator arrow points to the blue, green, or red Range Indicator colour bar, to let you know your reading is below, within, or above your range limit.

Range reading

ONETOLICH Verio Flex 04-10 500 Pf

Example of an Above Range reading