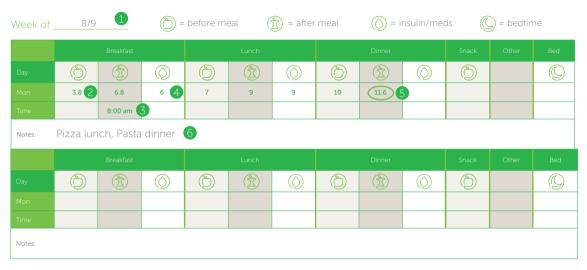

#### How to use your logbook

Use this logbook to help you learn how food, medication and exercise affect your blood sugar. Then make healthy decisions each day to better manage your diabetes. Here's how to work with your logbook:

- Fill in the date.
- 2 When testing blood sugar before and after meals, write down the "before-meal" result in the 🖒 column and the "after-meal" result in the (ਨ) column
- 3 Write down the time you test your blood sugar.
- 4 Write down any amount of medication you've taken (insulin and/or diabetes pills), in the ( ) column.
- 5 When your result is high or low, circle it so you can see it at a glance.
- 6 Use the comments section to remark on anything important like meals eaten, exercise, or stress.