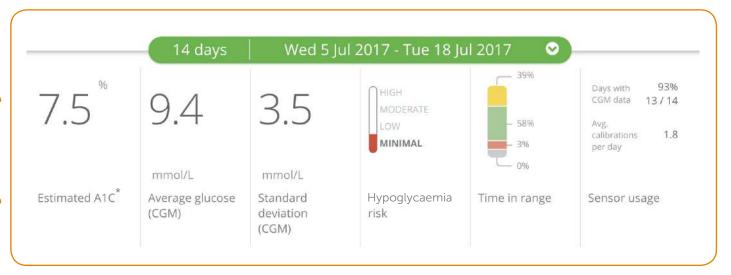

## Dexcom CLARITY provides relevant patterns and trends to help with diabetes management.

Offering a full range of reports to suit your needs, including patterns, trends, and statistics.

Visualise patterns using all CGM data points.