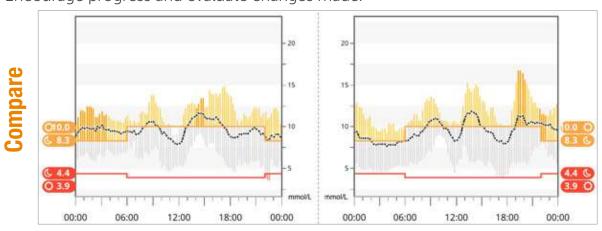

## Dexcom CLARITY provides relevant patterns and trends to help with diabetes management.

Offering a full range of reports to suit your needs, including patterns, trends, and statistics.

Visualise patterns using all CGM data points.

View the variability around the mean glucose and patterned areas of highs and lows.

Encourage progress and evaluate changes made.