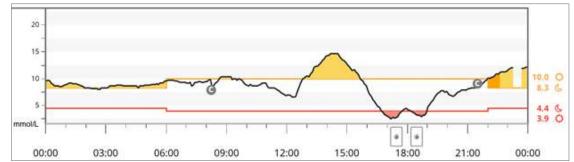

## Dexcom CLARITY provides relevant patterns and trends to help with diabetes management.

Offering a full range of reports to suit your needs, including patterns, trends, and statistics.

Visualise patterns using all CGM data points.