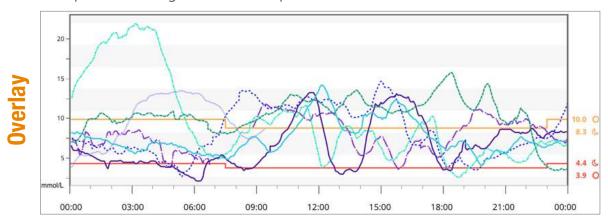

View the variability around the mean glucose and patterned areas of highs and lows.

Encourage progress and evaluate changes made.