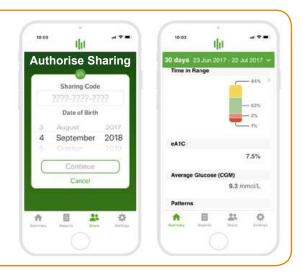

## An introduction to

Patients using the Dexcom® continuous glucose monitoring (CGM) app automatically and continuously send their glucose data to their CLARITY® accounts.

Patients authorise data sharing using the CLARITY Clinic sharing code to link the patient and clinic accounts.

Encourage patients to use the CLARITY app so they can receive weekly notifications of progress.