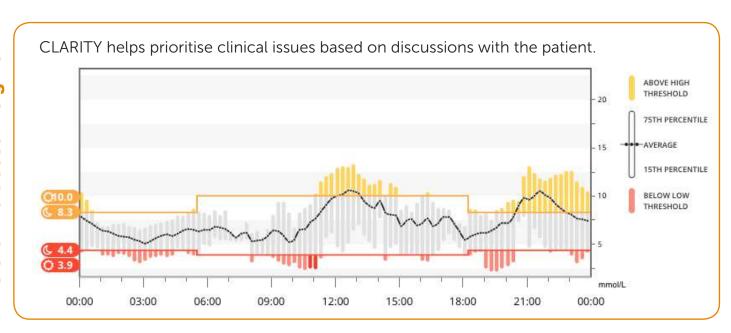

View the variability around the mean glucose and patterned areas of highs and lows.

Encourage progress and evaluate changes made.